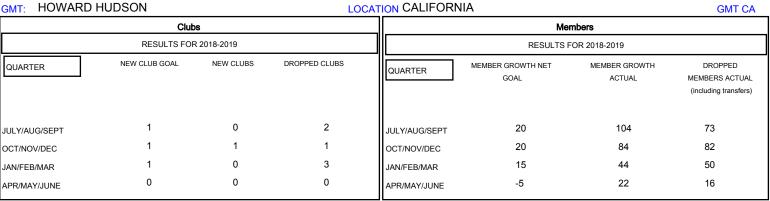

# MONTHLY MEMBERSHIP PROGRESS REPORT

#### District 4 L6

Results as of: 04/30/2019

## **LOCATION CALIFORNIA**



## GOALS AND ACTUAL NEW CLUBS CUMULATIVE



## GOALS AND ACTUAL MEMBERS CUMULATIVE



| -■- MEMBER GROWTH NET GOAL        |  |
|-----------------------------------|--|
| - ● - MEMBER GROWTH ACTUAL        |  |
| - ▲ - LAST YEAR MEMBERSHIP ACTUAL |  |
|                                   |  |
|                                   |  |
|                                   |  |

| DROPPED CLUBS: 6 |     |
|------------------|-----|
| DROPPED MEMBERS  |     |
| DECEASED         | 19  |
| CLUB CANCELLED   | 17  |
| OTHER            | 185 |
| TOTAL            | 221 |

| 34 CLUBS OF 65 ADDED 1 OR MORE NEW MEMBERS | MALE 716 (51.3  FEMALE 678 (48.6  Women Percentage Fiscal Year Goal: 5% | 4%) |
|--------------------------------------------|-------------------------------------------------------------