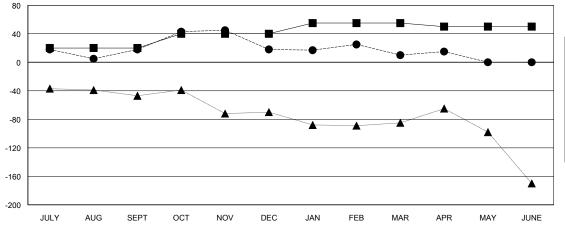

## GOALS AND ACTUAL MEMBERS CUMULATIVE

| -■- MEMBER GROWTH NET GOAL        |  |
|-----------------------------------|--|
| - ● - MEMBER GROWTH ACTUAL        |  |
| - ▲ - LAST YEAR MEMBERSHIP ACTUAL |  |
|                                   |  |
|                                   |  |
|                                   |  |