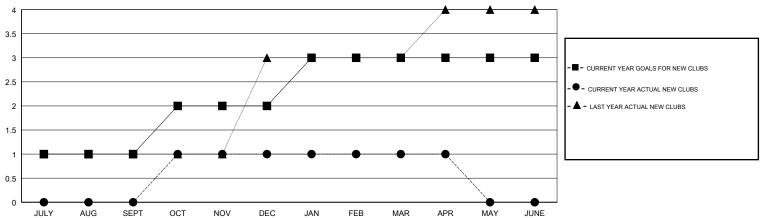

# MONTHLY MEMBERSHIP PROGRESS REPORT

#### District 4 L6

Results as of: 04/30/2019

## **LOCATION CALIFORNIA**



## GOALS AND ACTUAL NEW CLUBS CUMULATIVE



## GOALS AND ACTUAL MEMBERS CUMULATIVE



| -■- MEMBER GROWTH NET GOAL        |  |
|-----------------------------------|--|
| - ● - MEMBER GROWTH ACTUAL        |  |
| - ▲ - LAST YEAR MEMBERSHIP ACTUAL |  |
|                                   |  |
|                                   |  |
|                                   |  |

| DROPPED CLUBS: 6 |     |
|------------------|-----|
| DROPPED MEMBERS  |     |
| DECEASED         | 19  |
| CLUB CANCELLED   | 17  |
| OTHER            | 185 |
| TOTAL            | 221 |

| 34 CLUBS OF 65 ADDED 1 OR MORE NEW MEMBERS | MALE 716 (51.3  FEMALE 678 (48.6  Women Percentage Fiscal Year Goal: 5% | 4%) |
|--------------------------------------------|-------------------------------------------------------------------------|-----|
|